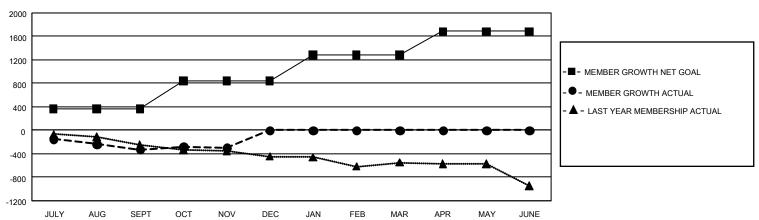

### REPORT DOES NOT INCLUDE CLUBS IN UNDISTRICTED AREAS.

| Clubs                 |               |           |               | Members               |                        |                         |                                                    |
|-----------------------|---------------|-----------|---------------|-----------------------|------------------------|-------------------------|----------------------------------------------------|
| RESULTS FOR 2021-2022 |               |           |               | RESULTS FOR 2021-2022 |                        |                         |                                                    |
| QUARTER               | NEW CLUB GOAL | NEW CLUBS | DROPPED CLUBS | QUARTER MEMI          | BER GROWTH NET<br>GOAL | MEMBER GROWTH<br>ACTUAL | DROPPED<br>MEMBERS ACTUAL<br>(including transfers) |
| JULY/AUG/SEPT         | 15            | 2         | 9             | JULY/AUG/SEPT         | 367                    | 442                     | 691                                                |
| OCT/NOV/DEC           | 48            | 6         | 3             | OCT/NOV/DEC           | 478                    | 665                     | 578                                                |
| JAN/FEB/MAR           | 39            | 0         | 0             | JAN/FEB/MAR           | 439                    | 0                       | 0                                                  |
| APR/MAY/JUNE          | 33            | 0         | 0             | APR/MAY/JUNE          | 401                    | 0                       | 0                                                  |