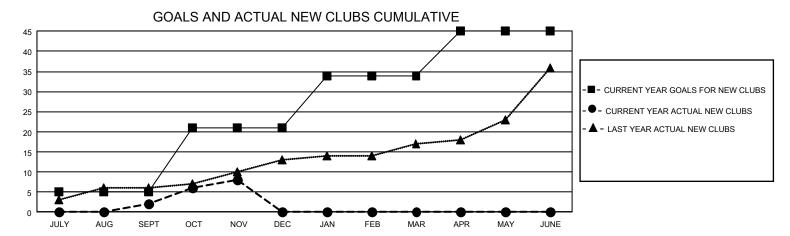

### REPORT DOES NOT INCLUDE CLUBS IN UNDISTRICTED AREAS.

| Clubs                 |               |           |               | Members               |                        |                         |                                                    |
|-----------------------|---------------|-----------|---------------|-----------------------|------------------------|-------------------------|----------------------------------------------------|
| RESULTS FOR 2021-2022 |               |           |               | RESULTS FOR 2021-2022 |                        |                         |                                                    |
| QUARTER               | NEW CLUB GOAL | NEW CLUBS | DROPPED CLUBS | QUARTER MEMI          | BER GROWTH NET<br>GOAL | MEMBER GROWTH<br>ACTUAL | DROPPED<br>MEMBERS ACTUAL<br>(including transfers) |
| JULY/AUG/SEPT         | 15            | 2         | 9             | JULY/AUG/SEPT         | 367                    | 442                     | 691                                                |
| OCT/NOV/DEC           | 48            | 6         | 3             | OCT/NOV/DEC           | 478                    | 665                     | 578                                                |
| JAN/FEB/MAR           | 39            | 0         | 0             | JAN/FEB/MAR           | 439                    | 0                       | 0                                                  |
| APR/MAY/JUNE          | 33            | 0         | 0             | APR/MAY/JUNE          | 401                    | 0                       | 0                                                  |